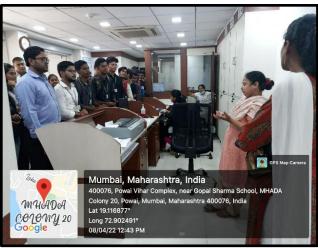

# REPORT ON FIELD VISIT TO "COSMOS BANK AND PNB BANK" BY DEPARTMENT OF BACHELOR OF COMMERCE

EMAC Zone of Bachelor of Commerce along with B. Com (Banking & Insurance) and B. Com (Financial Markets) has organized an "Experiential Learning - One Day Visit to COSMOS Bank & Punjab National Bank Bank" on 8th April, 2022 at 12.30 pm. It was a part of experiential learning for the students.

The bank manager of COSMOS as well as Punjab National Bank addressed the students and briefed them about banking process, transactions, facilities provided by banks, gave them information about how to open a bank account etc. The students were very keen to know more about banking so after the brief lecture, there was a question-and-answer session.

**Outcome:** The main objective of this experiential learning was to create awareness and educate students on access to financial services (banking), availability of various types of services and their features and to make students understand their rights and responsibilities as customers of financial services. The students got valuable insight on banking and were excited and gained valuable knowledge through this session. Around 38 students participated in this visit.