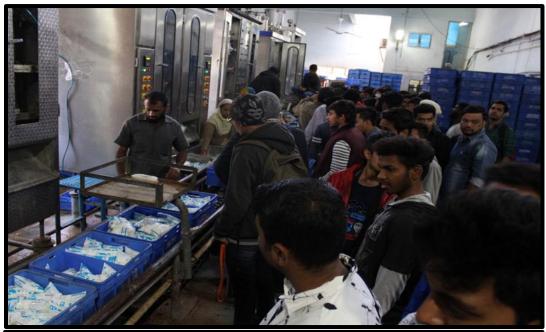

it concluded with local sightseeing to various places such as Mehrangarh Fort, Ummaid Bhavan Palace, Mandoer Garden etc. The visit was a success and provided the students with a memorable experience.

**Outcome:** The visit to the Saras Milk Plant was a valuable learning experience for the students, who gained practical knowledge and provided learning experience about the operations of a modern dairy processing plant. Students also got an opportunity to learn about the system of milk processing and distribution.

Mr. Sandeep Vishwakarma, Convenor

Dr. Pratima Singh, I/C Principal

I/C PRINCIPAL

Chandrabhan Sharma College

of Arts, Science & Commerce

Powai-Vihar, Powai, Mumbai - 400 076

Tel. 25704526 / 25704530

Sander



(Affiliated to the University of Mumbai) Accredited by NAAC 'B+'





I/C PRINCIPAL
Chandrabhan Sharma College
of Arts, Science & Commerce
Powai-Vihar, Powai, Mumbai - 400 076
Tel. 25704526 / 25704530



(Affiliated to the University of Mumbai)
Accredited by NAAC 'B+'

# CHANDRABHAN SHARMA COLLEGE GOING JOURNEY SEAT ALLOTMENT

| TRAIN NO. & NAME: | 12480-SURYA NAGRI EXP  |
|-------------------|------------------------|
| DATE OF JOURNEY:  | 11-FEB-2020            |
| FROM:             | BANDRA TERMINUS (BDTS) |
| TO:               | JODHPUR (JU)           |
| CLASS OF TRAVEL:  | SL                     |
| TOTAL NO. OF PAX: | 142 + 6 = 148          |

| MALLURI VAMSHI VALUNJ SURAJ RUKAIYA HOT ANIKET PTEKAR SHUBHAM HASE TEJAS ANDEY PARAM MAYUR | M M F M M M M