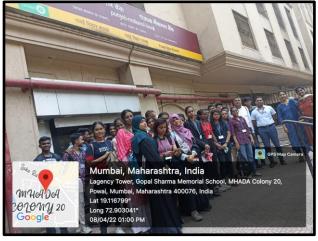

# REPORT ON FIELD VISIT TO "COSMOS BANK AND PNB BANK" BY DEPARTMENT OF BACHELOR OF COMMERCE

EMAC Zone of Bachelor of Commerce along with B. Com (Banking & Insurance) and B. Com (Financial Markets) has organized an "Experiential Learning - One Day Visit to COSMOS Bank & Punjab National Bank Bank" on 8th April, 2022 at 12.30 pm. It was a part of experiential learning for the students.

The bank manager of COSMOS as well as Punjab National Bank addressed the students and briefed them about banking process, transactions, facilities provided by banks, gave them information about how to open a bank account etc. The students were very keen to know more about banking so after the brief lecture, there was a question-and-answer session.

**Outcome:** The main objective of this experiential learning was to create awareness and educate students on access to financial services (banking), availability of various types of services and their features and to make students understand their rights and responsibilities as customers of financial services. The students got valuable insight on banking and were excited and gained valuable knowledge through this session. Around 38 students participated in this visit.