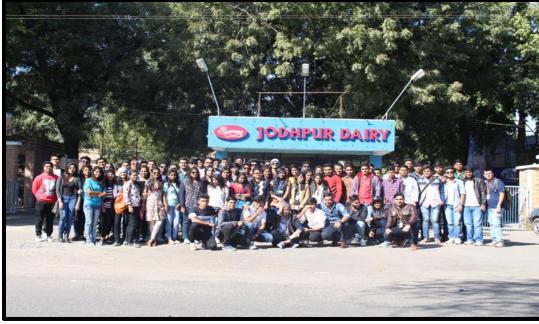

concluded with local sightseeing to various places such as Mehrangarh Fort, Ummaid Bhavan Palace, Mandoer Garden etc. The visit was a success and provided the students with a memorable experience.

**Outcome:** The visit to the Saras Milk Plant was a valuable learning experience for the students, who gained practical knowledge and provided learning experience about the operations of a modern dairy processing plant. Students also got an opportunity to learn about the system of milk processing and distribution.

Mr. Sandeep Vishwakarma, Convenor

Dr. Pratima Singh, I/C Principal

I/C PRINCIPAL

Chandrabhan Sharma College

of Arts, Science & Commerce

Powai-Vihar, Powai, Mumbai - 400 076

Tel. 25704526 / 25704530

Sander



(Affiliated to the University of Mumbai) Accredited by NAAC 'B+'





I/C PRINCIPAL
Chandrabhan Sharma College
of Arts, Science & Commerce
Powai-Vihar, Powai, Mumbai - 400 076
Tel. 25704526 / 25704530



(Affiliated to the University of Mumbai)
Accredited by NAAC 'B+'

# CHANDRABHAN SHARMA COLLEGE GOING JOURNEY SEAT ALLOTMENT

| TRAIN NO. & NAME: | 12480-SURYA NAGRI EXP  |
|-------------------|------------------------|
| DATE OF JOURNEY:  | 11-FEB-2020            |
| FROM:             | BANDRA TERMINUS (BDTS) |
| TO:               | JODHPUR (JU)           |
| CLASS OF TRAVEL:  | SL                     |
| TOTAL NO. OF PAX: | 142 + 6 = 148          |

| MALLURI VAMSHI VALUNJ SURAJ RUKAIYA HOT ANIKET PTEKAR SHUBHAM HASE TEJAS ANDEY PARAM MAYUR | M M F M M M M