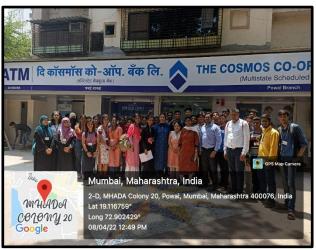

# REPORT ON FIELD VISIT TO "COSMOS BANK AND PNB BANK" BY DEPARTMENT OF BACHELOR OF COMMERCE

EMAC Zone of Bachelor of Commerce along with B. Com (Banking & Insurance) and B. Com (Financial Markets) has organized an "Experiential Learning - One Day Visit to COSMOS Bank & Punjab National Bank Bank" on 8th April, 2022 at 12.30 pm. It was a part of experiential learning for the students.

The bank manager of COSMOS as well as Punjab National Bank addressed the students and briefed them about banking process, transactions, facilities provided by banks, gave them information about how to open a bank account etc. The students were very keen to know more about banking so after the brief lecture, there was a question-and-answer session.

**Outcome:** The main objective of this experiential learning was to create awareness and educate students on access to financial services (banking), availability of various types of services and their features and to make students understand their rights and responsibilities as customers of financial services. The students got valuable insight on banking and were excited and gained valuable knowledge through this session. Around 38 students participated in this visit.