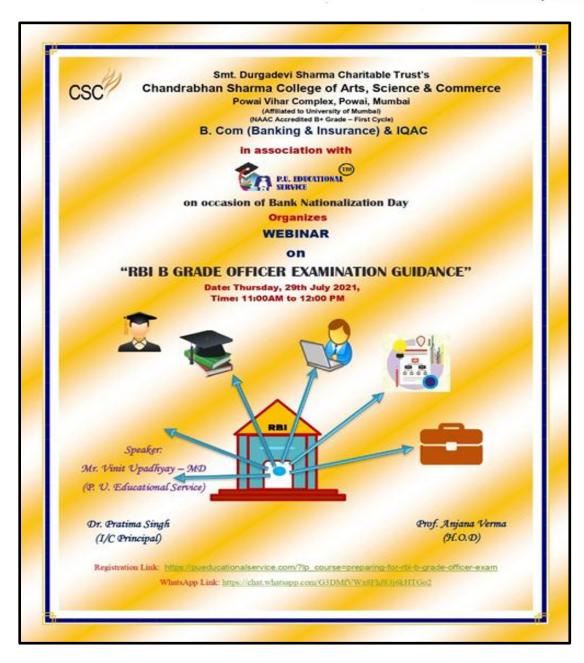

# **NOTICE**

This is to inform all the students that the department of Bachelor Of Commerce along with B.Com (Banking & Insurance) and B.Com (Financial Markets) has organized an "Experiential Learning – One Day Visit to COSMOS Bank & PNB Bank" on 8<sup>th</sup> April, 2022 at 12.30 pm to create awareness about banking, financial transactions and facilities provided by banks. The visit is scheduled at 12.30 pm. Students have to assemble at the college gate at 12.15 pm.

Any me

\_\_\_\_

\_\_\_\_

Ms. Anjana Verma Co-ordinator BBI & BFM Ms. Sharlet Bhaskar Co-ordinator, Bachelor of Commerce Dr. Pratima Singh I/C Principal

I/C PRINCIPAL

Chandrabhan Sharma College

of Arts, Science & Commerce

# REPORT ON FIELD VISIT TO "COSMOS BANK AND PNB BANK" BY DEPARTMENT OF BACHELOR OF COMMERCE

EMAC Zone of Bachelor of Commerce along with B. Com (Banking & Insurance) and B. Com (Financial Markets) has organized an "Experiential Learning - One Day Visit to COSMOS Bank & Punjab National Bank Bank" on 8th April, 2022 at 12.30 pm. It was a part of experiential learning for the students.

The bank manager of COSMOS as well as Punjab National Bank addressed the students and briefed them about banking process, transactions, facilities provided by banks, gave them information about how to open a bank account etc. The students were very keen to know more about banking so after the brief lecture, there was a question-and-answer session.

**Outcome:** The main objective of this experiential learning was to create awareness and educate students on access to financial services (banking), availability of various types of services and their features and to make students understand their rights and responsibilities as customers of financial services. The students got valuable insight on banking and were excited and gained valuable knowledge through this session. Around 38 students participated in this visit.