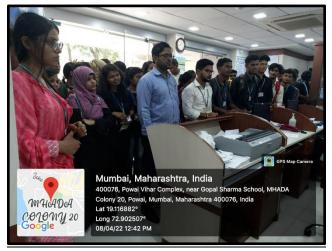

# REPORT ON FIELD VISIT TO "COSMOS BANK AND PNB BANK" BY DEPARTMENT OF BACHELOR OF COMMERCE

EMAC Zone of Bachelor of Commerce along with B. Com (Banking & Insurance) and B. Com (Financial Markets) has organized an "Experiential Learning - One Day Visit to COSMOS Bank & Punjab National Bank Bank" on 8th April, 2022 at 12.30 pm. It was a part of experiential learning for the students.

The bank manager of COSMOS as well as Punjab National Bank addressed the students and briefed them about banking process, transactions, facilities provided by banks, gave them information about how to open a bank account etc. The students were very keen to know more about banking so after the brief lecture, there was a question-and-answer session.

**Outcome:** The main objective of this experiential learning was to create awareness and educate students on access to financial services (banking), availability of various types of services and their features and to make students understand their rights and responsibilities as customers of financial services. The students got valuable insight on banking and were excited and gained valuable knowledge through this session. Around 38 students participated in this visit.