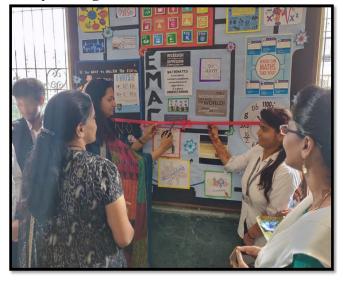

# REPORT ON FIELD VISIT TO "COSMOS BANK AND PNB BANK" BY DEPARTMENT OF BACHELOR OF COMMERCE

EMAC Zone of Bachelor of Commerce along with B. Com (Banking & Insurance) and B. Com (Financial Markets) has organized an "Experiential Learning - One Day Visit to COSMOS Bank & Punjab National Bank Bank" on 8th April, 2022 at 12.30 pm. It was a part of experiential learning for the students.

The bank manager of COSMOS as well as Punjab National Bank addressed the students and briefed them about banking process, transactions, facilities provided by banks, gave them information about how to open a bank account etc. The students were very keen to know more about banking so after the brief lecture, there was a question-and-answer session.

**Outcome:** The main objective of this experiential learning was to create awareness and educate students on access to financial services (banking), availability of various types of services and their features and to make students understand their rights and responsibilities as customers of financial services. The students got valuable insight on banking and were excited and gained valuable knowledge through this session. Around 38 students participated in this visit.